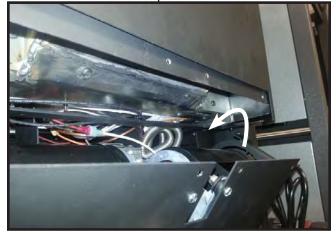

1. Turn off gas (see gas valve).

2. Remove the rear wire panel (four screws), the panel is no longer needed.

3. Plug the green socket into the IFC control board.

4. Position the fan into place as shown.

Ensure the side tabs are between the support panel and the firebox bottom pan.

5. Scew the fan assembly to the appliance, 2 screws (1 each side) into the firebox bottom.

180-Z5177-IPI v1.02 E October 5, 2017

4 screws to secure back.