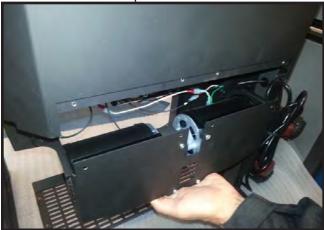

1. Turn off gas (see gas valve).

2. Remove the rear wire panel (four screws), the panel is no longer needed.

3. Plug the green socket into the IFC control board.

4. Position the fan into place as shown.

Ensure the side tabs are between the support panel and the firebox bottom pan.

5. Scew the fan assembly to the appliance, 2 screws (1 each side) into the firebox bottom.

180-Z5177-IPI v1.02 E October 5, 2017

4 screws to secure back.