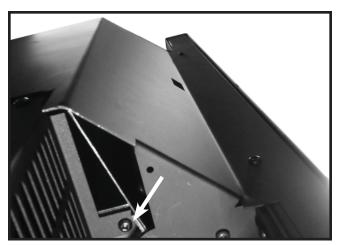

5. Scew the fan assembly to the appliance, 2 screws (1 each side) into the firebox bottom.

180-Z5177-IPI v1.02 E October 5, 2017

4 screws to secure back.