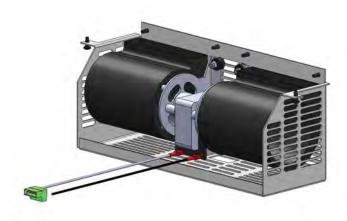

1. Turn off gas (see gas valve).

2. Remove the rear wire panel (four screws), the panel is no longer needed.

3. Plug the green socket into the IFC control board.

4. Position the fan into place as shown.

Ensure the side tabs are between the support panel and the firebox bottom pan.

5. Scew the fan assembly to the appliance, 2 screws (1 each side) into the firebox bottom.

180-Z5177-IPI v1.02 E October 5, 2017

4 screws to secure back.