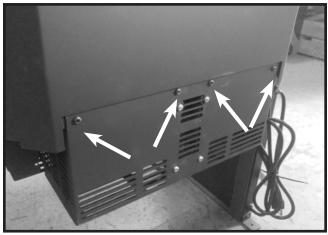

1. Turn off gas (see gas valve).

2. Remove the rear wire panel (four screws), the panel is no longer needed.

3. Plug the green socket into the IFC control board.

4. Position the fan into place as shown.

Ensure the side tabs are between the support panel and the firebox bottom pan.

5. Scew the fan assembly to the appliance, 2 screws (1 each side) into the firebox bottom.

180-Z5177-IPI v1.02 E October 5, 2017

4 screws to secure back.