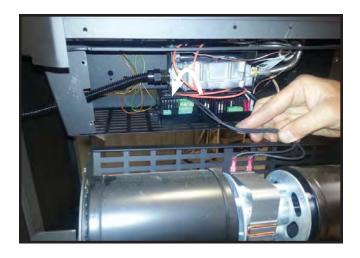

1. Turn off gas (see gas valve).

2. Remove the rear wire panel (four screws), the panel is no longer needed.

3. Plug the green socket into the IFC control board.

4. Position the fan into place as shown.

Ensure the side tabs are between the support panel and the firebox bottom pan.

5. Scew the fan assembly to the appliance, 2 screws (1 each side) into the firebox bottom.

180-Z5177-IPI v1.02 E October 5, 2017

4 screws to secure back.