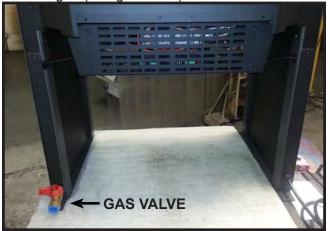

1. Turn off gas (see gas valve).

2. Remove the rear wire panel (four screws), the panel is no longer needed.

3. Plug the green socket into the IFC control board.

4. Position the fan into place as shown.

Ensure the side tabs are between the support panel and the firebox bottom pan.