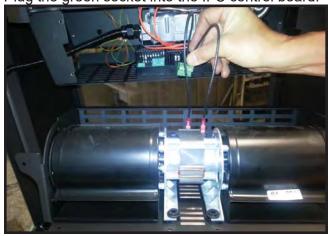

1. Turn off gas (see gas valve).

2. Remove the rear wire panel (four screws), the panel is no longer needed.

3. Plug the green socket into the IFC control board.

4. Position the fan into place as shown.

Ensure the side tabs are between the support panel and the firebox bottom pan.