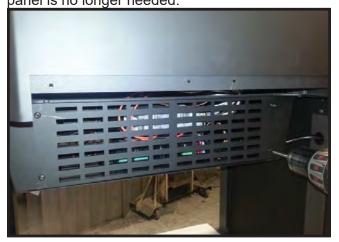

1. Turn off gas (see gas valve).

2. Remove the rear wire panel (four screws), the panel is no longer needed.

3. Plug the green socket into the IFC control board.

4. Position the fan into place as shown.

Ensure the side tabs are between the support panel and the firebox bottom pan.