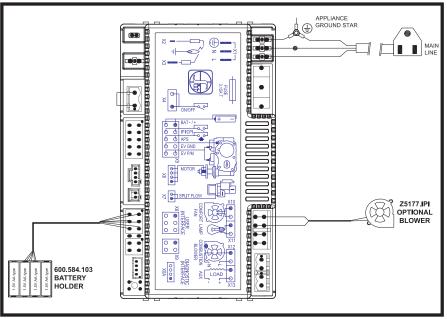

ingle beep from the IFC control will confirm the command has been received.

## **Manufactured By**

**Valley Comfort Systems Inc.**, 1290 Commercial Way, Penticton, BC, V2A 3H5, Canada Phone: 250-493-7444 • Fax: 250-493-5833 • www.blazeking.com • info@blazeking.com

180-Z5177-IPI v1.02 E October 5, 2017

1. Turn off gas (see gas valve).



2. Remove the rear wire panel (four screws), the panel is no longer needed.



3. Plug the green socket into the IFC control board.





4. Position the fan into place as shown.



Ensure the side tabs are between the support panel and the firebox bottom pan.



5. Scew the fan assembly to the appliance, 2 screws (1 each side) into the firebox bottom.

180-Z5177-IPI v1.02 E October 5, 2017



4 screws to secure back.



## **CLARITY 26 FS IPI WIRING**



180-Z5177-IPI v1.02 E October 5, 2017