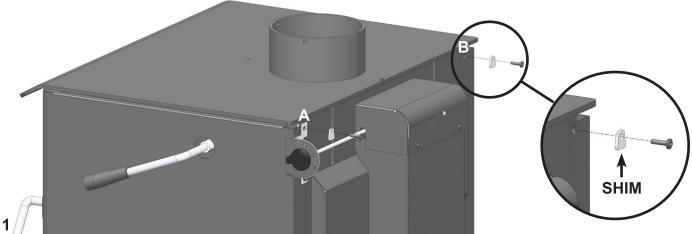

## INSTALLATION INSTRUCTIONS

TOOLS NEEDED FOR INSTALLATION: 5/32" Allen wrench INSTALLATION

- 1. Remove 2" catalytic thermometer from stove top.
- 2. Unscrew top allen bolts from back of stove. (Fig.1 A&B)
- 3. Thread bolts with SHIMS (from kit) back into holes A&B until bolt threads just catch. (Fig.1)

- Fig. 1
  - 4. Hold the convection deck above the stove top, around flue collar, and align "KEY HOLES" with the bolts. (Fig.2)
  - 5. Position the convection deck past the bolt heads, set down on stove top, and tighten bolts A&B. (Fig.2)
  - 6. Insert 4" catalytic thermometer (from kit) into through hole in convection deck and down into stove. (Fig.2)