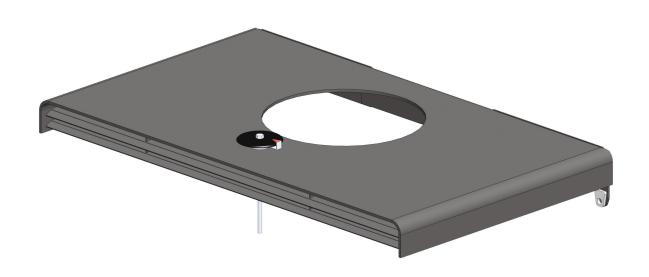

### **Z2610BK CONVECTION DECK**

- Fig. 1
  - 4. Hold the convection deck above the stove top, around flue collar, and align "KEY HOLES" with the bolts. (Fig.2)
  - 5. Position the convection deck past the bolt heads, set down on stove top, and tighten bolts A&B. (Fig.2)
  - 6. Insert 4" catalytic thermometer (from kit) into through hole in convection deck and down into stove. (Fig.2)