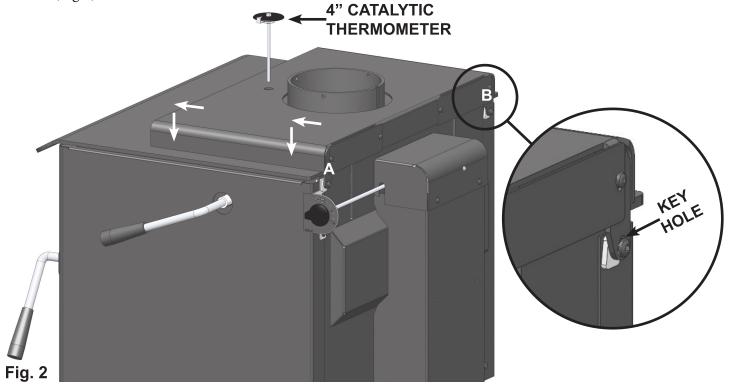

- Fig. 1
  - 4. Hold the convection deck above the stove top, around flue collar, and align "KEY HOLES" with the bolts. (Fig.2)
  - 5. Position the convection deck past the bolt heads, set down on stove top, and tighten bolts A&B. (Fig.2)
  - 6. Insert 4" catalytic thermometer (from kit) into through hole in convection deck and down into stove. (Fig.2)