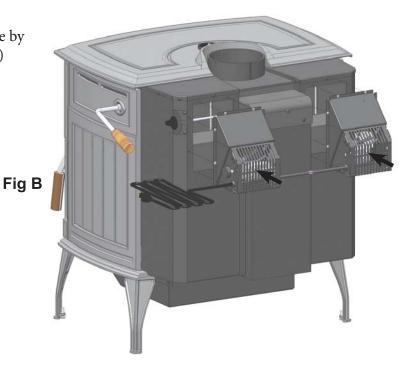

## **INSTALLATION**

1. On the rear of the stove, remove the cover plates from both the left and right rear shields. (8 sheet metal screws total, **Fig A**).

2. Mount and fasten each fan housing in place by using the provided sheet metal screws. (**Fig B**)