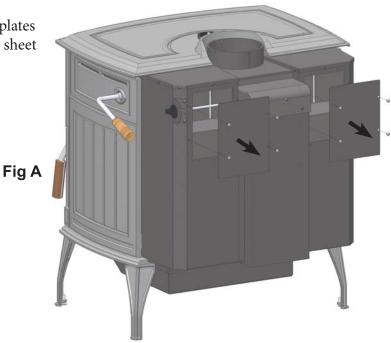

## **INSTALLATION**

1. On the rear of the stove, remove the cover plates from both the left and right rear shields. (8 sheet metal screws total, **Fig A**).

2. Mount and fasten each fan housing in place by using the provided sheet metal screws. (**Fig B**)