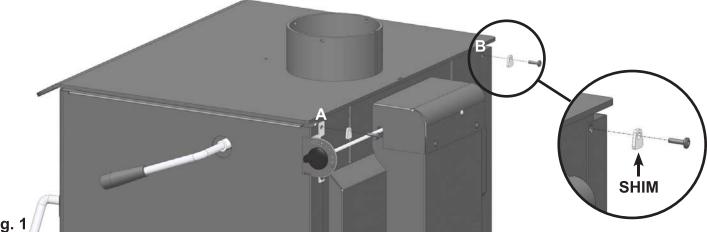

#### **INSTALLATION**

- 1. Remove catalytic thermometer from stove top.
- 2. Unscrew top allen bolts from back of stove. (Fig.1 A & B)
- 3. Thread bolts with SHIMS(from kit) back into holes **A** & **B** until bolt threads just catch (**Fig. 1**).

- Fig. 1
  - 4. Hold the convection deck above the stove top, around flue collar, and align "**KEY HOLES**" with the bolts. (Fig. 2)
  - 5. Position the convection deck past the bolt heads, set down on stove top, and tighten bolts **A** & **B** (**Fig. 2**)
  - 6. Insert catalytic thermometer through hole in convection deck and down into stove (**Fig. 2**).