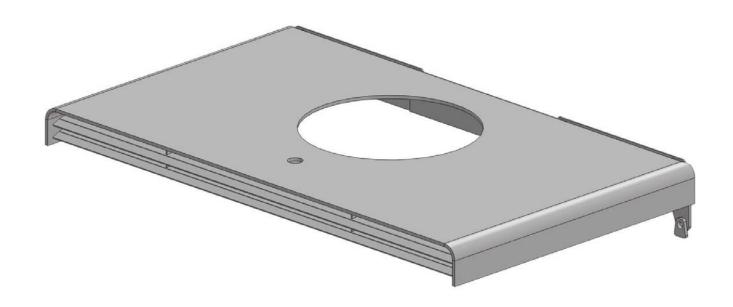

# Z3815BK & Z3915BK

**Z3815BK Convection Deck for Sirocco SC20**.1 **Z3915BK Convection Deck for Sirocco SC30**.1

- Fig. 1
  - 4. Hold the convection deck above the stove top, around flue collar, and align "**KEY HOLES**" with the bolts. (Fig. 2)
  - 5. Position the convection deck past the bolt heads, set down on stove top, and tighten bolts **A** & **B** (**Fig. 2**)
  - 6. Insert catalytic thermometer through hole in convection deck and down into stove (**Fig. 2**).