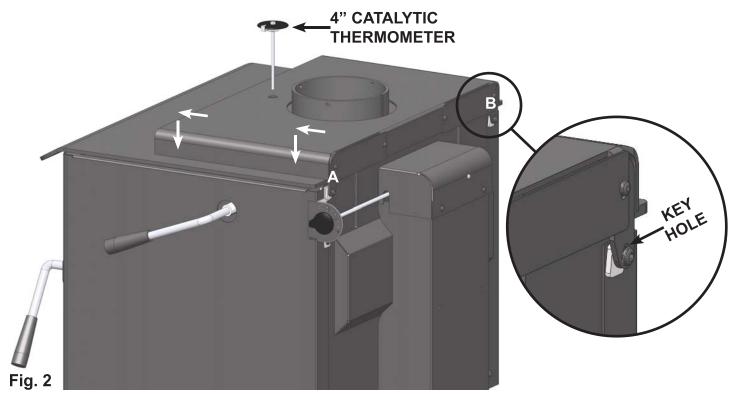

- Fig. 1
  - 4. Hold the convection deck above the stove top, around flue collar, and align "**KEY HOLES**" with the bolts. (Fig. 2)
  - 5. Position the convection deck past the bolt heads, set down on stove top, and tighten bolts **A** & **B** (**Fig. 2**)
  - 6. Insert catalytic thermometer through hole in convection deck and down into stove (**Fig. 2**).