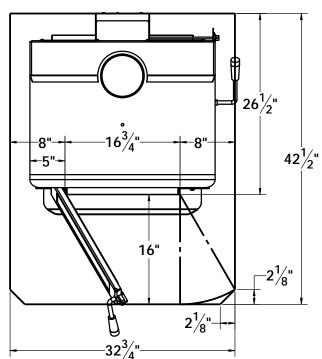

## **USA HEARTH PAD**

\*16" FROM FRONT FLANGE TO PAD FRONT \*8" FRONT FLANGE SIDES TO PAD SIDES \*0" REAR CLEARANCE

8+16 3/4+8 = 32 3/4" WIDE

16+26 1/2+0 = 42 1/2" DEEP

G = 8 - 5" = 3"