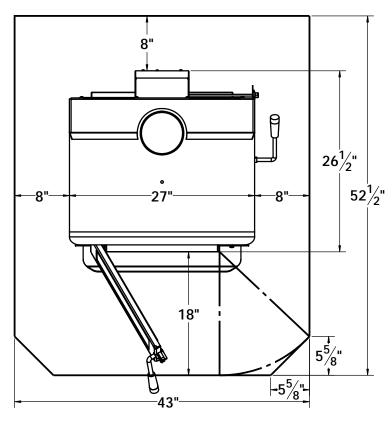

## **CANADIAN HEARTH PAD**

\*18" FROM FRONT FLANGE TO PAD FRONT \*8" FROM UNIT SIDES TO PAD SIDES \*8" FROM UNIT BACK TO PAD BACK

8+27+8 = 43" WIDE

18+26 1/2+8 = 52 1/2" DEEP