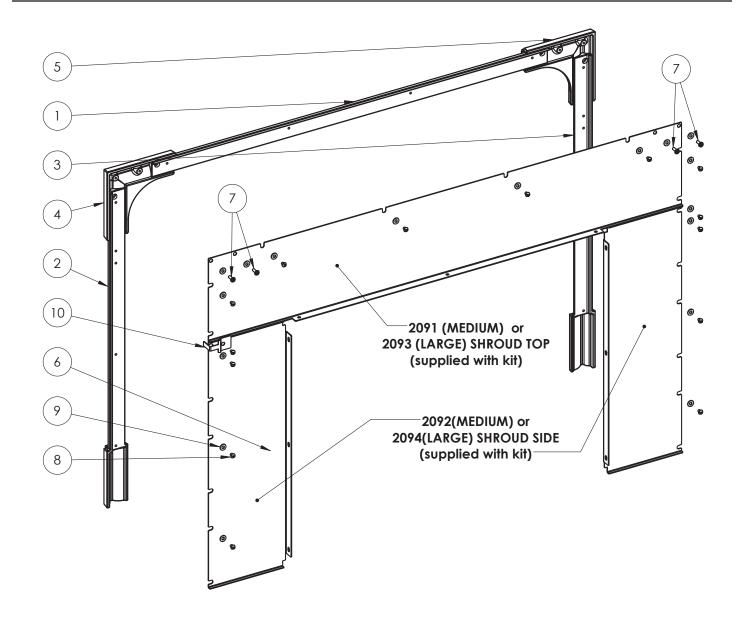

180-Z2091 Z2093 v1.03 October 17, 2018

|                         | Q | DESCRIPTION                     | PART<br>NUMBER | ITEM<br>NO. |
|-------------------------|---|---------------------------------|----------------|-------------|
|                         | - | AF25 CAST SHROUD TRIM TOP       | 110.2016       | 1           |
| SUPPLIED WITH APPLIANCE |   | AF25 CAST SHROUD TRIM RIGHT     | 110.2017       | 2           |
|                         |   | AF25 CAST SHROUD TRIM LEFT      | 110.2018       | 3           |
|                         |   | AF25 CAST TRIM ELBOW RIGHT      | 110.2021       | 4           |
|                         |   | AF25 CAST TRIM ELBOW LEFT       | 110.2022       | 5           |
| SUPPLIED WITH           |   | SCREW TAPPING 10 X 1/2 BLK ZINC | 300.0295.A     | 6           |
|                         | 4 | SCREW MACHINE 10-24 X 1/2       | 330.0073       | 7           |
| MANUAL KIT              | 1 | SCREW MACHINE 10-24 X 1/4       | 330.0075       | 8           |
|                         | 1 | FLAT WASHER ZP #10              | 375.0009       | 9           |
|                         |   | BYPASS HANDLE HANGER            | 2099           | 10          |