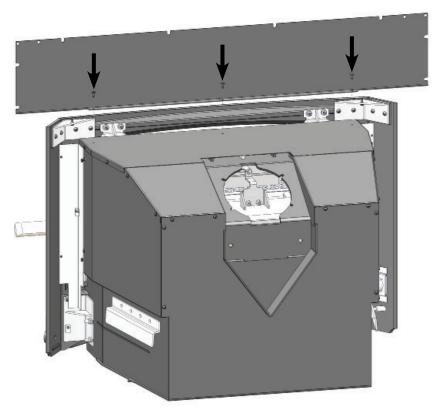

180-Z2091\_Z2093 v1.03 October 17, 2018

1. Fasten shroud top panel to stove using three 10x1/2" black screws. (FIG.1)

FIG.1

 Fasten shroud sides to stove using two 10x1/2" black screws per side. (FIG.2)

FIG.2