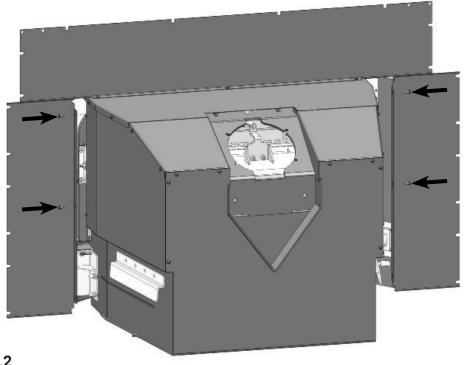

180-Z2091\_Z2093 v1.03 October 17, 2018

1. Fasten shroud top panel to stove using three 10x1/2" black screws. (FIG.1)

FIG.1

 Fasten shroud sides to stove using two 10x1/2" black screws per side. (FIG.2)

FIG.2