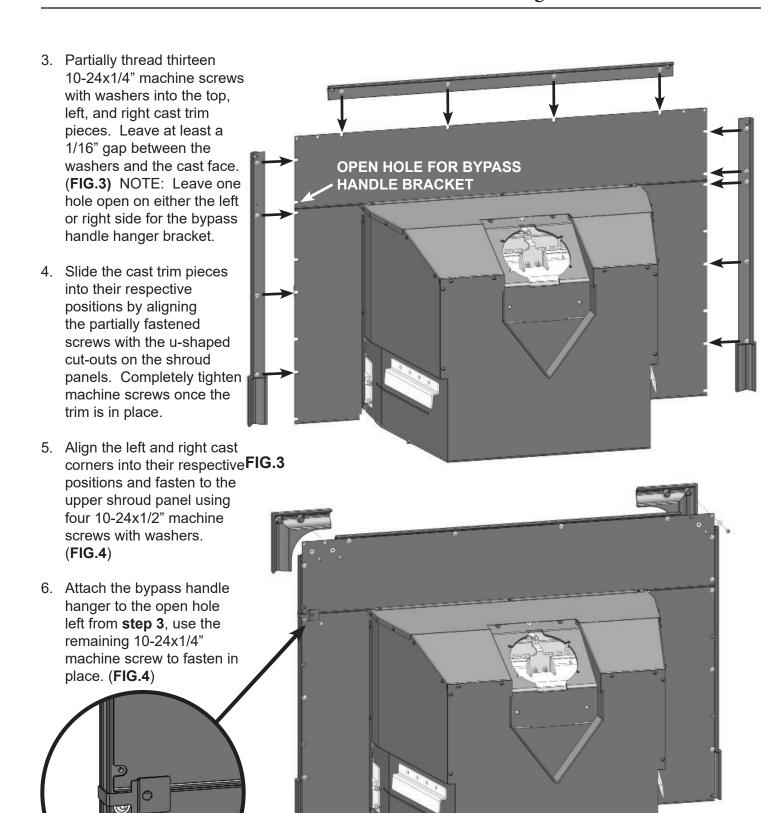

## **OPERATION & INSTALLATION MANUAL**

## Manufactured By

**Valley Comfort Systems Inc.**, 1290 Commercial Way, Penticton, BC, V2A 3H5, Canada Phone: 250-493-7444 - Fax: 250-493-5833 - www.blazeking.com - info@blazeking.com

Pour la version française de nos manuels S.V.P. vous référez à notre site web: www.blazeking.com

180-Z2091 Z2093 v1.03 October 17, 2018

|                         | Q | DESCRIPTION                     | PART<br>NUMBER | ITEM<br>NO. |
|-------------------------|---|---------------------------------|----------------|-------------|
|                         | - | AF25 CAST SHROUD TRIM TOP       | 110.2016       | 1           |
| SUPPLIED WITH APPLIANCE |   | AF25 CAST SHROUD TRIM RIGHT     | 110.2017       | 2           |
|                         |   | AF25 CAST SHROUD TRIM LEFT      | 110.2018       | 3           |
|                         |   | AF25 CAST TRIM ELBOW RIGHT      | 110.2021       | 4           |
|                         |   | AF25 CAST TRIM ELBOW LEFT       | 110.2022       | 5           |
| SUPPLIED WITH           |   | SCREW TAPPING 10 X 1/2 BLK ZINC | 300.0295.A     | 6           |
|                         | 4 | SCREW MACHINE 10-24 X 1/2       | 330.0073       | 7           |
| MANUAL KIT              | 1 | SCREW MACHINE 10-24 X 1/4       | 330.0075       | 8           |
|                         | 1 | FLAT WASHER ZP #10              | 375.0009       | 9           |
|                         |   | BYPASS HANDLE HANGER            | 2099           | 10          |

180-Z2091\_Z2093 v1.03 October 17, 2018

1. Fasten shroud top panel to stove using three 10x1/2" black screws. (FIG.1)

FIG.1

 Fasten shroud sides to stove using two 10x1/2" black screws per side. (FIG.2)

FIG.2

180-Z2091\_Z2093 v1.03 October 17, 2018

180-Z2091\_Z2093 v1.03 October 17, 2018

1

FIG.4

180-Z2091\_Z2093 v1.03 October 17, 2018