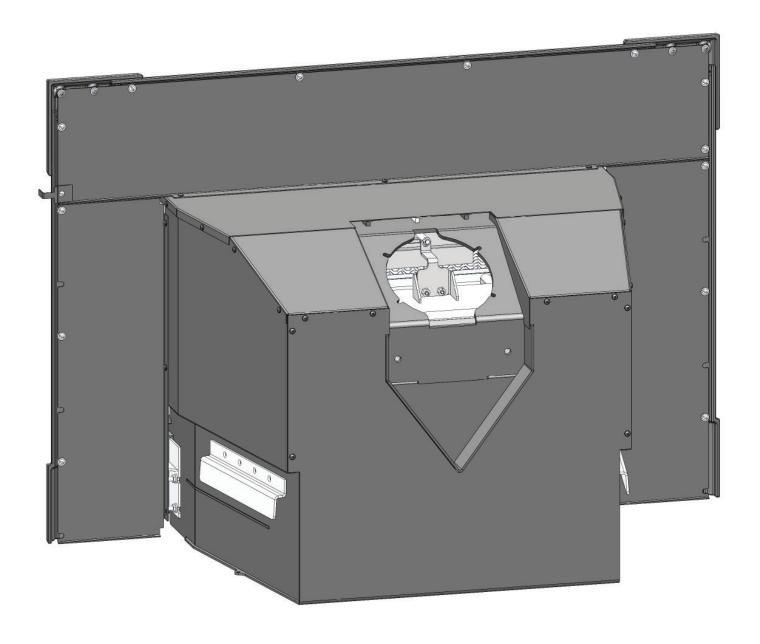

180-Z2091 Z2093 v1.03 October 17, 2018

|                         | Q | DESCRIPTION                     | PART<br>NUMBER | ITEM<br>NO. |
|-------------------------|---|---------------------------------|----------------|-------------|
|                         | - | AF25 CAST SHROUD TRIM TOP       | 110.2016       | 1           |
| SUPPLIED WITH APPLIANCE |   | AF25 CAST SHROUD TRIM RIGHT     | 110.2017       | 2           |
|                         |   | AF25 CAST SHROUD TRIM LEFT      | 110.2018       | 3           |
|                         |   | AF25 CAST TRIM ELBOW RIGHT      | 110.2021       | 4           |
|                         |   | AF25 CAST TRIM ELBOW LEFT       | 110.2022       | 5           |
| SUPPLIED WITH           |   | SCREW TAPPING 10 X 1/2 BLK ZINC | 300.0295.A     | 6           |
|                         | 4 | SCREW MACHINE 10-24 X 1/2       | 330.0073       | 7           |
| MANUAL KIT              | 1 | SCREW MACHINE 10-24 X 1/4       | 330.0075       | 8           |
|                         | 1 | FLAT WASHER ZP #10              | 375.0009       | 9           |
|                         |   | BYPASS HANDLE HANGER            | 2099           | 10          |

180-Z2091\_Z2093 v1.03 October 17, 2018

1. Fasten shroud top panel to stove using three 10x1/2" black screws. (FIG.1)

FIG.1

 Fasten shroud sides to stove using two 10x1/2" black screws per side. (FIG.2)

FIG.2

180-Z2091\_Z2093 v1.03 October 17, 2018

180-Z2091\_Z2093 v1.03 October 17, 2018

1

FIG.4

180-Z2091\_Z2093 v1.03 October 17, 2018