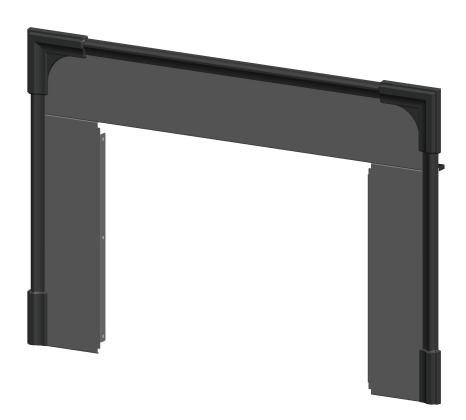

S.Z2091 Medium Shroud AF25 29 1/4"

**S.Z2093** Large Shroud AF25 32 <sup>1/4</sup>"

NOTE: CAST PARTS SUPPLIED WITH AF25 STOVE