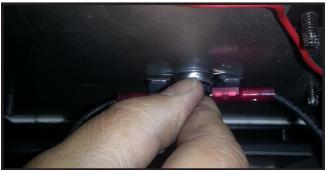

4. Position the rheostat housing into the hole on the rear side of the control housing panel.

 Attach the star washer and rheostat nut to the rheostat post sticking out through the front side of the control panel.