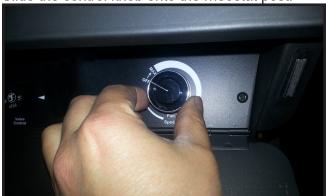

4. Position the rheostat housing into the hole on the rear side of the control housing panel.

 Attach the star washer and rheostat nut to the rheostat post sticking out through the front side of the control panel.

Slide the control knob onto the rheostat post.

180-Z5177.SP v1.04 May 5, 2022