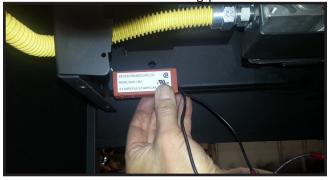

1. Before installing, ensure the gas flow to the appliance has been shut off.

2. Position the fan into place by aligning the mounting holes with the holes on the rear of the appliance.

3. Secure the fan by fastening x6 screws to the appliance (note: x2 screws fasten into the firebox bottom).