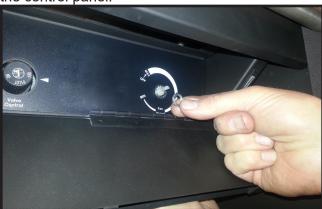

#### **INSTALLATION**

Follow the instructions below to ensure proper installation of the fan. It is recommended that the fan is installed at the appliance point of installation.

Note: The fan will only be operational once appliance has reached its operating temperature (approx. 15 minutes after ignition). Once operational, the fan speed can be adjusted via the control knob located below the firebox (turn counterclockwise to inscrease speed, clockwise to decrease to speed). The fan will continue to operate for approx. 15 minutes one the appliance is turned off and drops out of operating temperature. To manually turn off the fan, rotate the control knob fully counterclockwise until it "clicks".

Slide the control knob onto the rheostat post.

180-Z5177.SP v1.04 May 5, 2022