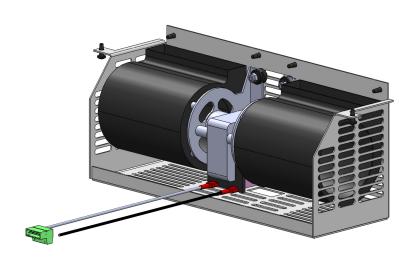

1. Before installing, ensure the gas flow to the appliance has been shut off.

2. Position the fan into place by aligning the mounting holes with the holes on the rear of the appliance.

3. Secure the fan by fastening x6 screws to the appliance (note: x2 screws fasten into the firebox bottom).

4. Position the rheostat housing into the hole on the rear side of the control housing panel.

 Attach the star washer and rheostat nut to the rheostat post sticking out through the front side of the control panel.

Slide the control knob onto the rheostat post.

180-Z5177.SP v1.04 May 5, 2022