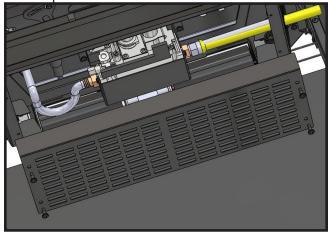

#### **INSTALLATION**

Follow the instructions below to ensure proper installation of the fan. It is recommended that the fan is installed at the appliance point of installation.

Note: The fan will only be operational once appliance has reached its operating temperature (approx. 15 minutes after ignition). Once operational, the fan speed can be adjusted via the control knob located below the firebox (turn counterclockwise to inscrease speed, clockwise to decrease to speed). The fan will continue to operate for approx. 15 minutes one the appliance is turned off and drops out of operating temperature. To manually turn off the fan, rotate the control knob fully counterclockwise until it "clicks".

1. Before installing, ensure the gas flow to the appliance has been shut off.

2. Position the fan into place by aligning the mounting holes with the holes on the rear of the appliance.

3. Secure the fan by fastening x6 screws to the appliance (note: x2 screws fasten into the firebox bottom).