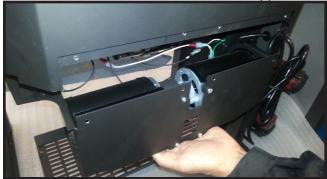

## **INSTALLATION**

 Slide the snap disk into the snap disk bracket located on the underside of the valve tray in the appliance. Ensure the snap disk tabs are both seated into the bracket.

 Install the lower wire cover by using x4 screws to fasten it to the underside of both the right and left control panel sides.